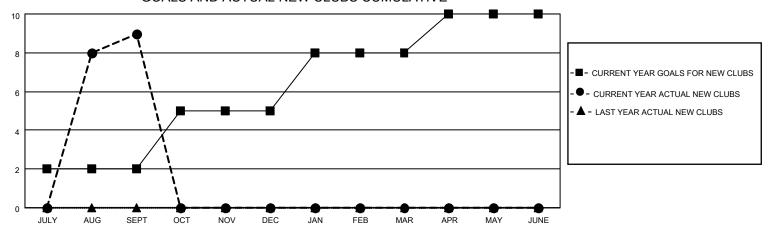

## MONTHLY MEMBERSHIP PROGRESS REPORT

LOCATION INDIA District 324 I Results as of: 9/30/2021

| Clubs RESULTS FOR 2021-2022 |   |   |   | Members RESULTS FOR 2021-2022 |     |     |    |
|-----------------------------|---|---|---|-------------------------------|-----|-----|----|
|                             |   |   |   |                               |     |     |    |
| JULY/AUG/SEPT               | 2 | 9 | 1 | JULY/AUG/SEPT                 | 50  | 265 | 50 |
| OCT/NOV/DEC                 | 3 | 0 | 0 | OCT/NOV/DEC                   | 75  | 0   | 0  |
| JAN/FEB/MAR                 | 3 | 0 | 0 | JAN/FEB/MAR                   | 100 | 0   | 0  |
| APR/MAY/JUNE                | 2 | 0 | 0 | APR/MAY/JUNE                  | 25  | 0   | 0  |

## GOALS AND ACTUAL NEW CLUBS CUMULATIVE