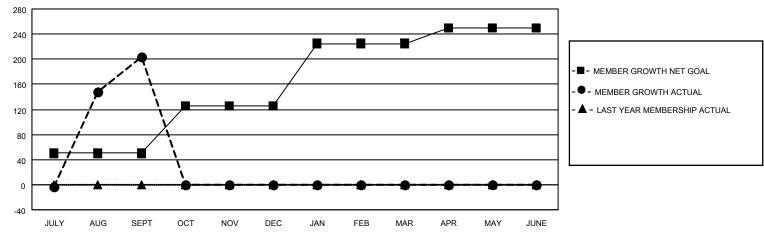

## MONTHLY MEMBERSHIP PROGRESS REPORT

LOCATION INDIA District 324 I Results as of: 9/30/2021

| Clubs RESULTS FOR 2021-2022 |   |   |   | Members RESULTS FOR 2021-2022 |     |     |    |
|-----------------------------|---|---|---|-------------------------------|-----|-----|----|
|                             |   |   |   |                               |     |     |    |
| JULY/AUG/SEPT               | 2 | 9 | 1 | JULY/AUG/SEPT                 | 50  | 265 | 50 |
| OCT/NOV/DEC                 | 3 | 0 | 0 | OCT/NOV/DEC                   | 75  | 0   | 0  |
| JAN/FEB/MAR                 | 3 | 0 | 0 | JAN/FEB/MAR                   | 100 | 0   | 0  |
| APR/MAY/JUNE                | 2 | 0 | 0 | APR/MAY/JUNE                  | 25  | 0   | 0  |

## GOALS AND ACTUAL MEMBERS CUMULATIVE

| DROPPED CLUBS: 1 |    | 35 CLUBS OF 73 ADDED 1 OR<br>MORE NEW MEMBERS | GENDER DISTRIBUTION                 |             |  |
|------------------|----|-----------------------------------------------|-------------------------------------|-------------|--|
|                  |    | MONE NEW MEMBERS                              | MALE 2,118 (91.6                    |             |  |
|                  |    |                                               | FEMALE                              | 192 (8.31%) |  |
| DROPPED MEMBERS  |    |                                               | NON BINARY                          | 0 (0.00%)   |  |
|                  |    |                                               | PREFER NOT TO ANSWER                | 0 (0.00%)   |  |
| DECEASED         | 0  |                                               |                                     | ,           |  |
| CLUB CANCELLED   | 19 | CLICK HERE FOR CUMULATIVE                     | TOTAL FAMILY UNIT MEMBERS 297       |             |  |
| OTHER            | 31 | MEMBERSHIP DATA                               |                                     |             |  |
| TOTAL            | 50 |                                               | FAMILY MEMBERS PAYING HALF DUES 161 |             |  |
|                  |    |                                               |                                     |             |  |